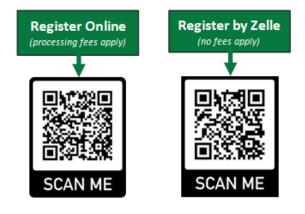

### **Registration, Raffle and Reunion Sponsorship/Donations**

Included in this packet you will find the registration form for the 92<sup>nd</sup> reunion. You can use this form to register for the reunion, become a reunion event sponsor and help support our Scholarship Program, Kfeir Relief Fund and purchase raffle tickets (sheet included). Even if you aren't planning to attend the reunion, you can still show your financial support by sending in a donation. For your convenience, we have made it possible to do all this online. Please scan the QR codes on the next page or visit <u>www.kfeir.com</u> and look for the registration links.

Please send completed form & payment to: **Kfeirian Reunion Foundation** 10609 Smith Point Way Glen Allen, VA 23060

Register Online at www.Kfeir.com or by Zelle @ Reunion@Kfeir.com

|                                                                       | +<br>p  | 12             | L        | Reunion Event Package                 | Early Bird Registration Deadline: August 9, 2024 |                    |                 | Quantity  | Am           | ount |
|-----------------------------------------------------------------------|---------|----------------|----------|---------------------------------------|--------------------------------------------------|--------------------|-----------------|-----------|--------------|------|
| One Form per Family                                                   | 's old  | 4 to           | under    | Includes :                            | Reunion Event Package                            | By 08/09/24        | After 08/09/24  |           |              |      |
| Write your name below as you would<br>like it to appear on your badge | ~       | Children: Ages | 3 & ui   | Weekend Hospitality Room              | Adults (13 years old +)                          | \$180.00           | \$230.00        |           | \$           |      |
| ince it to appear on your badge                                       | s: 13   | en:            |          | Sat Dinner & Hafli                    | Children (ages 4 to 12)                          | \$70.00            | \$100.00        |           | \$           |      |
| Add pages if your group exceeds 10                                    | Adults: | nildr          | Foddler: | Sun Banquet & Hafli                   | Toddler (ages 3 & under)                         | Free               | Free            |           | \$ <u>N/</u> | /A   |
| News                                                                  | -       | •              | Ĕ        | Register Online                       | Individual Events:                               | Circle One         | Price           | Quantity  | Am           | ount |
| Name:                                                                 |         |                |          | (processing fees apply)               | Dinner and Hafli Adult                           | Sat or Sun         | \$125.00/night  |           | \$           |      |
| Name:                                                                 |         |                |          |                                       | Dinner and Hafli Child                           | Sat or Sun         | \$55.00/night   |           | \$           |      |
| Name:                                                                 |         | _              |          |                                       | Dinner and Hafli Toddler                         | Sat or Sun         | Free            |           | \$ <u>N/</u> | /A   |
| Name:                                                                 |         |                | Ц        |                                       | Hafli Only Adult                                 | Sat or Sun         | \$50.00/night   |           | \$           |      |
| Name:                                                                 |         |                |          |                                       | Hafli Only Child                                 | Sat or Sun         | \$25.00/night   |           | \$           |      |
| Name:                                                                 | П       | п              | п        | SCAN ME                               | Hafli Only Toddler                               | Sat or Sun         | Free            |           | \$ <u>N/</u> | /A   |
| Namo                                                                  | _       | _              | _        |                                       | Raffle Tickets, Sponsorships & Do                | onations           | Price           | Quantity  | Am           | ount |
| Name:                                                                 |         |                |          | Register by Zelle                     | Raffle Tickets                                   |                    | \$20.00 / Sheet |           | \$           |      |
| Name:                                                                 |         | п              |          | (no fees apply)                       | General Event Sponsor (hospitalit                | y room, band, etc) | Donation        |           | \$           |      |
|                                                                       |         |                |          | <b>*</b>                              | Scholarship Fund                                 |                    | Donation        |           | \$           |      |
| Name:                                                                 |         |                |          | 鳳劇具                                   | Kfeir Relief Fund                                |                    | Donation        |           | \$           |      |
| Name:                                                                 | П       | п              |          | 1 1 1 1 1 1 1 1 1 1 1 1 1 1 1 1 1 1 1 | Subtotal                                         |                    |                 |           | \$           |      |
|                                                                       |         |                |          |                                       | Credit Card Processing Fees (if ap               | oplicable)         |                 | Add 3.50% | \$           |      |
| Name:                                                                 |         |                |          |                                       | Grand Total                                      |                    |                 |           | \$           |      |
|                                                                       |         |                |          | SCAN ME                               |                                                  | Payment Inf        | ormation        |           |              |      |

For Reunion Event Packages: Avoid Credit Card fees by submitting your payment via Zelle by scanning the QR Code.

Zelle

Credit Card

Check

Pay by (circle one):

For questions email us at Reunion@Kfeir.com www.Kfeir.com